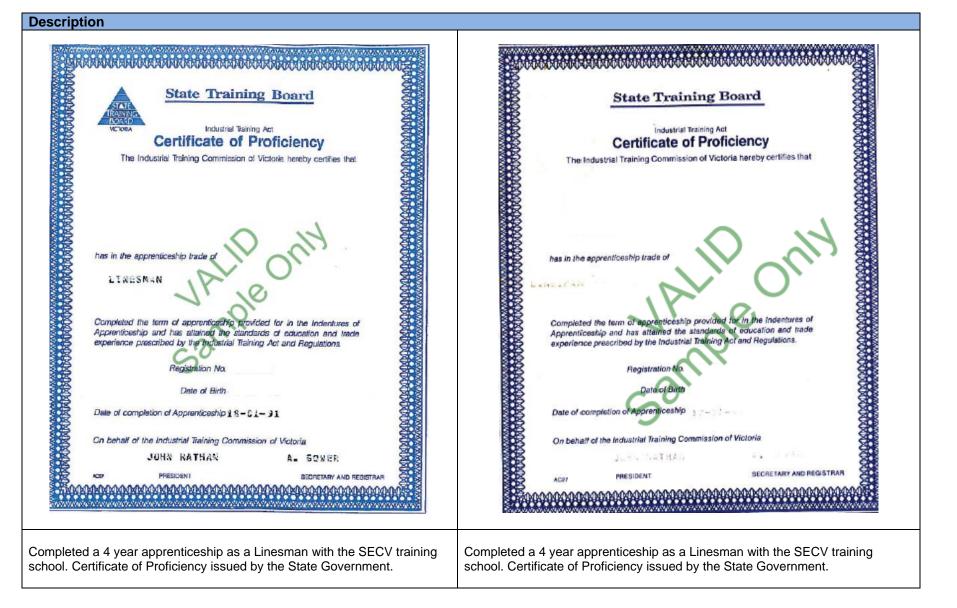

• **1966 to 2002** – Lineworkers were indentured in a four year apprenticeship.

On successful completion, Certificates of Proficiency or Completion were issued by the relevant State Government Department at the time.