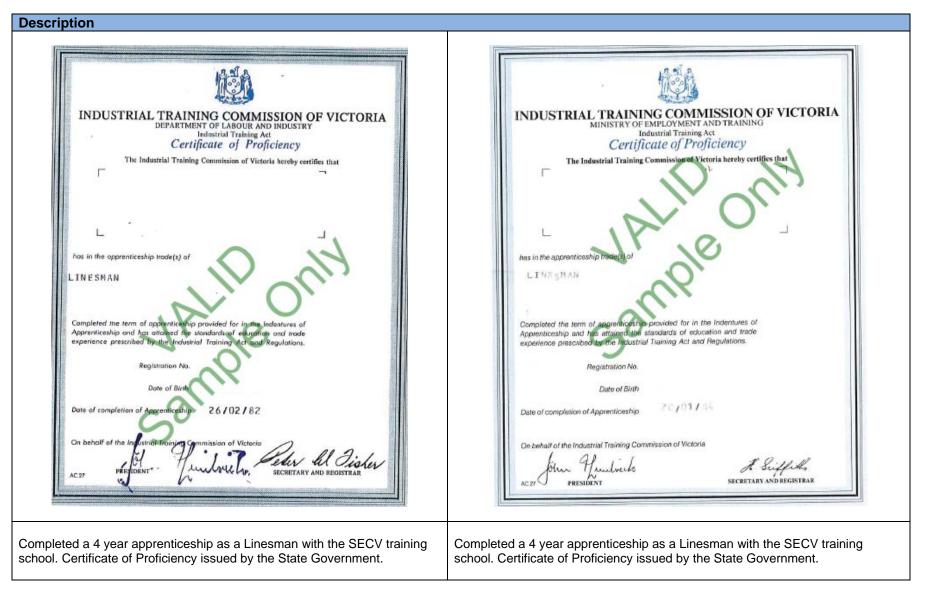

• **1966 to 2002** – Lineworkers were indentured in a four year apprenticeship.

On successful completion, Certificates of Proficiency or Completion were issued by the relevant State Government Department at the time.

## Victoria – acceptable evidence

| PEGE-574-4  STATE ELECTRICITY COMMISSION OF VICTORIA  Linesman – Certificate of Competency  This is to certify that  of | State Government Issued (pre AQF)                                                                                                         |
|-------------------------------------------------------------------------------------------------------------------------|-------------------------------------------------------------------------------------------------------------------------------------------|
| Altended a court of table to a                                                                                          | Completed a 4 year apprenticeship as a Linesman with the SECV training school. Certificate of Proficiency issued by the State Government. |

#### Description