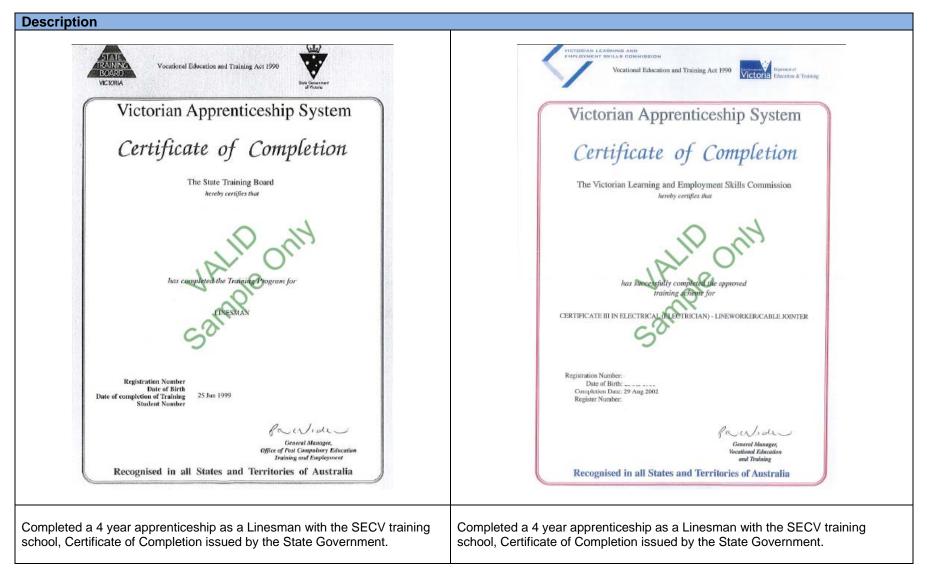

## Victoria – acceptable evidence

| PEGE-574-4  STATE ELECTRICITY COMMISSION OF VICTORIA  Linesman – Certificate of Competency  This is to certify that  of | State Government Issued (pre AQF)                                                                                                         |
|-------------------------------------------------------------------------------------------------------------------------|-------------------------------------------------------------------------------------------------------------------------------------------|
| Altended a court of table to a                                                                                          | Completed a 4 year apprenticeship as a Linesman with the SECV training school. Certificate of Proficiency issued by the State Government. |

#### Description VICTORIAN LEARNING AND Victorian Skills Commission Vocational Education and Training Act 1990 Victoria Education, Employment and Training Victoria Education and Training Reform Act 2006 Victorian Training System Victorian Training System Certificate of Completion of Apprenticeship Certificate of Completion of Apprenticeship The Victorian Skills Commission The Victorian Learning and Employment Skills Commission VSC VSC VSC whereby certifies that hereby certifies that has completed the term of training provided for ae provided for has com under the contract of training in the vocation of raining in the vocation of under the contract of **INESMAN** INESMAN The approved program of training has been completed and the approved program of training has been completed Registration Number Registration Number Date of Birth Date of Birth Date of completion of Training 18/01/85 Date of Completion of Training 27/01/1990 Las A. Wars D.C. VSC VSC VSC VSC VSC VExecutive Director, General Manager, VSC VSC VSC VSC VSC Sector Operations Vocational Educatio **Recognised in all States and Territories of Australia Recognised in all States and Territories of Australia** Completed a 4 year apprenticeship as a Linesman with the SECV training Completed a 4 year apprenticeship as a Linesman with the SECV training school, Certificate of Completion issued by the State Government. school, Certificate of Completion issued by the State Government.