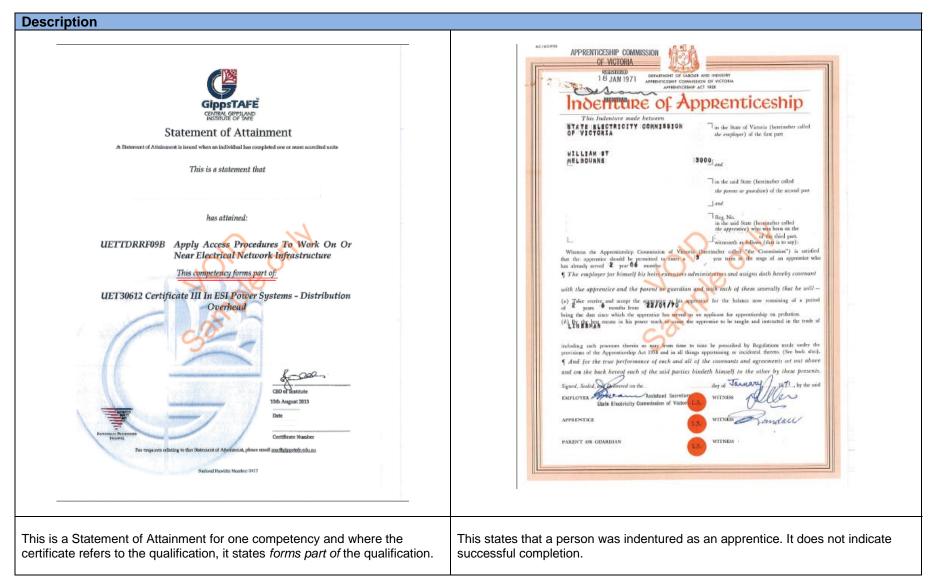

• **1966 to 2002** – Lineworkers were indentured in a four year apprenticeship.

On successful completion, Certificates of Proficiency or Completion were issued by the relevant State Government Department at the time.