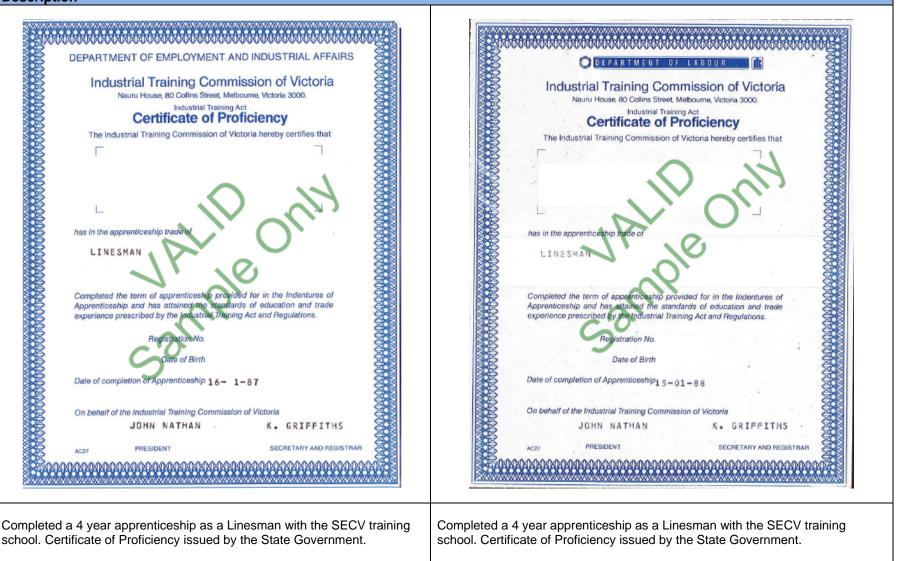

• **1966 to 2002** – Lineworkers were indentured in a four year apprenticeship.

On successful completion, Certificates of Proficiency or Completion were issued by the relevant State Government Department at the time.