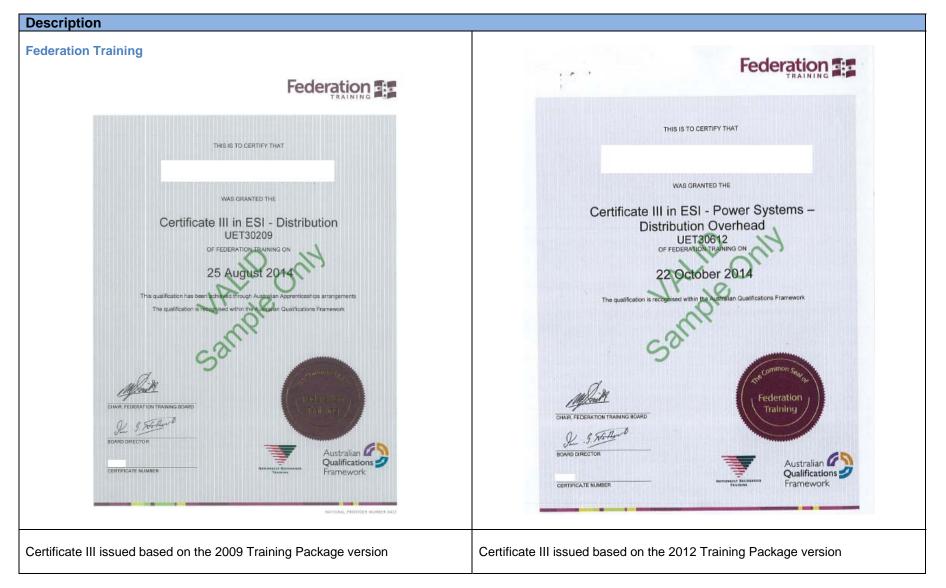

Prior to the AQF Victorian Lineworkers were trained at the Chadstone Training Centre. The Centre was initially part of the State Electricity Commission of Victoria and after the electricity assets were privatised in Victoria, 1995, the Centre was managed through the TAFE system. The Centre has had several name changes over the years including Technical Training Centre, Energy Training Centre (ETC), ETTA, GippsTAFE and Federation Training. Since 1995 a small number of Apprentices have also been trained at other RTO's.