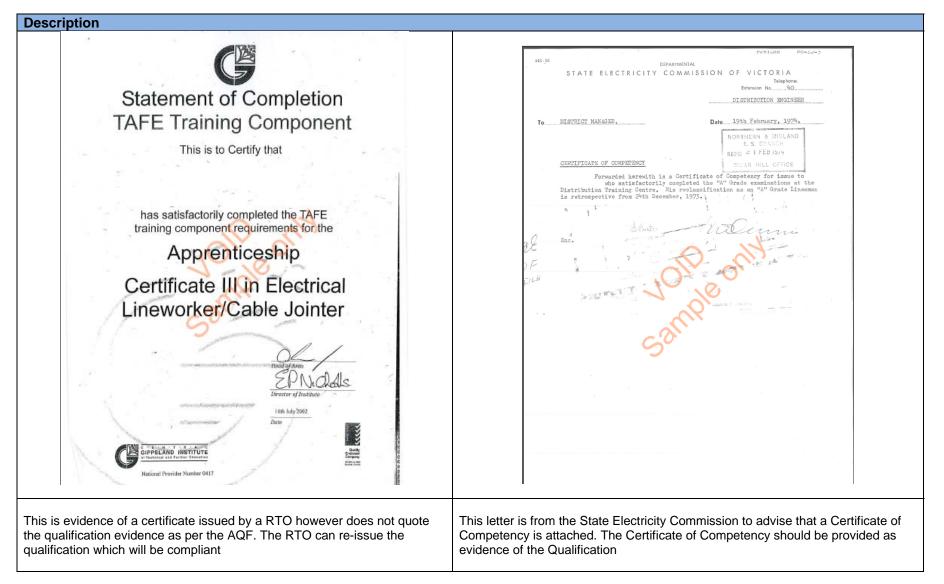

| Description                                                                                                                                                                                                                                         |                                                                                                                                                                                                       |
|-----------------------------------------------------------------------------------------------------------------------------------------------------------------------------------------------------------------------------------------------------|-------------------------------------------------------------------------------------------------------------------------------------------------------------------------------------------------------|
| GippsTAFE  GippsTAFE  Statement of Completion of TAFE Training  This is to Certify that  This is to Certify that  Apprenticeship UTT30198 Certificate III in ESI Distribution (Powerline)  UTT30198 Certificate III in ESI Distribution (Powerline) | <image/> <image/> <section-header><section-header><text><text><text><text></text></text></text></text></section-header></section-header>                                                              |
| Certificate III issued based on the 1998 Training Package version<br>Note: whilst this is an example of a certificate issued, an employer may want to<br>also see an Apprenticeship completion letter                                               | Certificate III issued based on the 1998 Training Package version<br>Note: whilst this is an example of a certificate issued, an employer may want to<br>also see an Apprenticeship completion letter |

Workers commenced as C Grade Lineworkers. Over a five to seven year period, they undertook training, gained knowledge and experience and progressed through to an A Grade Lineworker. A Certificate of Competency was issued by the SECV.